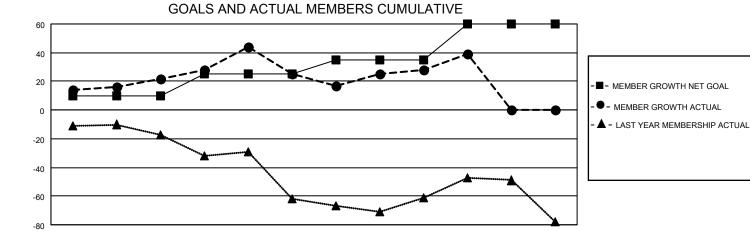

## District 19 G

| Clubs RESULTS FOR 2021-2022 |   |   |   | Members RESULTS FOR 2021-2022 |    |    |    |
|-----------------------------|---|---|---|-------------------------------|----|----|----|
|                             |   |   |   |                               |    |    |    |
| JULY/AUG/SEPT               | 0 | 0 | 1 | JULY/AUG/SEPT                 | 10 | 49 | 22 |
| OCT/NOV/DEC                 | 1 | 0 | 0 | OCT/NOV/DEC                   | 15 | 59 | 53 |
| JAN/FEB/MAR                 | 0 | 0 | 0 | JAN/FEB/MAR                   | 10 | 38 | 30 |
| APR/MAY/JUNE                | 1 | 0 | 0 | APR/MAY/JUNE                  | 25 | 16 | 5  |